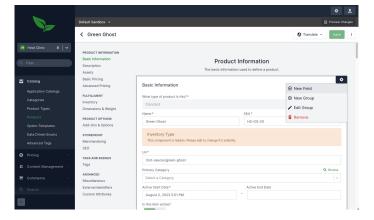

### **Unified Administration**

**Single Pane of Glass:** Centralize management of orders, customers, products, and more.

 Low-Code/No-Code Customization: Build custom admin features without extensive coding.

**Streamlined Workflows**: Reduce operational complexity and improve team efficiency.